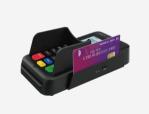

## Android Pinpad ID: T50

2.4" TFT Full Color LCD 320\*480 Pixels

MSR + IC + NFC + QR