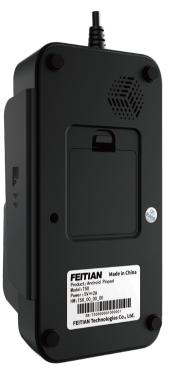

# **T50**





## Android Pinpad ID: T50



2.4" TFT Full Color LCD 320\*480 Pixels



MSR + IC + NFC + QR



















































#### **SPECIFICATIONS**

| Operating System     | Android 14                                                                                                                                                                 |
|----------------------|----------------------------------------------------------------------------------------------------------------------------------------------------------------------------|
| Processor            | Quad-Core 4*A53@2.0GHz                                                                                                                                                     |
| Memory               | RAM: 1GB + ROM: 8GB