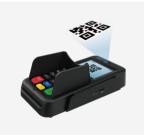

## Android Pinpad ID: T50

2.4" TFT Full Color LCD 320\*480 Pixels

MSR + IC + NFC + QR