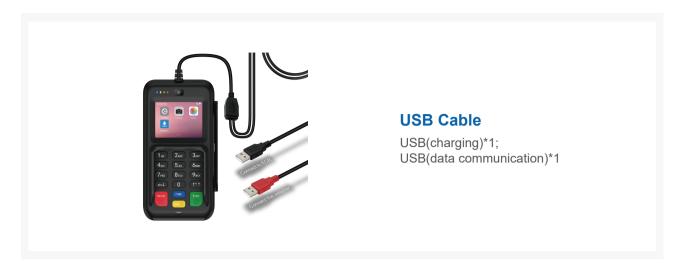

ing Temperature: -10°C ~ 50°C (14°F~122°F) Storage Temperature: -20°C ~ 70°C (-4°F~158°F) Relative Humidity: 5%-96% (Non-Condensing)                                 |
| Accessories          | Adapter*1, Manual*1                                                                                                                                                        |
| Certifications       | PCI, EMV L1&L2, EMV Contactless L1, Paypass, PayWave, Amex, Discover, Pure, MIR, qUICS, TQM, CE, NTRA-VOC, ANRT, WEEE, DGM, UN38.3, MSDS                                   |
| Optional Items       | Memory SKU1:RAM: 2GB + ROM: 16GB SKU2:RAM: 3GB + ROM: 32GB  Card Slot PSAM*1+MicroSD*1(up to 1T)  Screen Protector Hydrogel film Pydrogel film Pos Bracket Desktop bracket |

### **T50 Cable Connection Diagram**



#### **T50 Accessories**