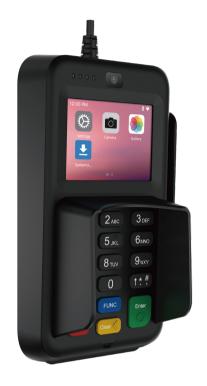

# **T50**

## Android Pinpad ID: T50

2.4" TFT Full Color LCD 320\*480 Pixels

MSR + IC + NFC + QR

#### **SPECIFICATIONS**

| Operating System     | Android 14                                                                                                                                                                 |
|----------------------|----------------------------------------------------------------------------------------------------------------------------------------------------------------------------|
| Processor            | Quad-Core 4*A53@2.0GHz                                                                                                                                                     |
| Memory               | RAM: 1GB + ROM: 8GB                                                                                                                                                        |
| BT + WIFI            | Wi-Fi 6: 2.4Ghz, Bluetooth 5.2/BLE                                                                                                                                         |
| Display              | 2.4 inch, 240*320, TFT Single-Point Touch Panel, support electronic signature                                                                                              |
| Camera               | 0.3M pixel front scanner, support 1D/2D code payment                                                                                                                       |
| Magnetic Card Reader | ISO/IEC 7811, ISO/IEC 7813, Track 1/2/3, Bi-directional swiping                                                                                                            |
| IC Card Reader       | ISO/IEC 7816, Conform to EMV L1/L2                                                                                                                                         |
| NFC                  | 13.56MHz, ISO/IEC 14443, ISO18092, Type A&B                                                                                                                                |
| Keys / Buttons       | 16 Keys: 0 ~ 9   Enter   Clear   Cancel   Function   Up   Down                                                                                                             |
| Audio                | 1W                                                                                                                                                                         |
| Ports                | USB                                                                                                                                                                        |
| Card Slot            | PSAM*2                                                                                                                                                                     |
| Adapter              | Input: 100-240V AC, 50/60Hz 0.35A Output: 5V DC/2.0A                                                                                                                       |
| Physical             | 151.4mm (L)*80.5mm (W)*56.1mm (H)                                                                                                                                          |
| Weight               | 235g                                                                                                                                                                       |
| Environment          | Operating Temperature: -10°C ~ 50°C (14°F~122°F) Storage Temperature: -20°C ~ 70°C (-4°F~158°F) Relative Humidity: 5%-96% (Non-Condensing)                                 |
| Accessories          | Adapter*1, Manual*1                                                                                                                                                        |
| Certifications       | PCI, EMV L1&L2, EMV Contactless L1, Paypass, PayWave, Amex, Discover, Pure, MIR, qUICS, TQM, CE, NTRA-VOC, ANRT, WEEE, DGM, UN38.3, MSDS                                   |
| Optional Items       | Memory SKU1:RAM: 2GB + ROM: 16GB SKU2:RAM: 3GB + ROM: 32GB  Card Slot PSAM*1+MicroSD*1(up to 1T)  Screen Protector Hydrogel film Pydrogel film Pos Bracket Desktop bracket |