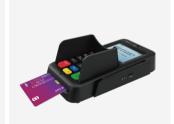

## Android Pinpad ID: T50

2.4" TFT Full Color LCD 320\*480 Pixels

MSR + IC + NFC + QR