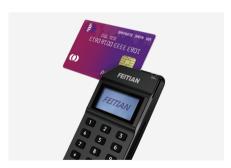

## ePayPOS600

Android, iOS, Windows Mobile

Micro USB BR/EDR V3.0 + BLE4.2

MSR + IC + NFC

**High-Capacity Battery** 