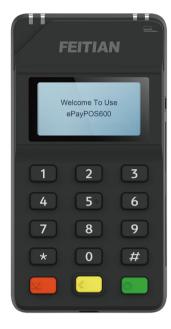

## ePayPOS600

Android, iOS, Windows Mobile

Micro USB BR/EDR V3.0 + BLE4.2

MSR + IC + NFC

**High-Capacity Battery** 

## ePayP0S600

| Operating System     | RTOS                                                                                                                                                                            |
|----------------------|---------------------------------------------------------------------------------------------------------------------------------------------------------------------------------|
| Processor            | 32-bit RISC Core                                                                                                                                                                |
| Memory               | RAM: 128KB + ROM:4MB                                                                                                                                                            |
| Bluetooth            | BT4.2 (BR/EDR+BLE)                                                                                                                                                              |
| Display              | 1.4 inch, 128*64, Mono                                                                                                                                                          |
| NFC                  | 13.56MHz, ISO/IEC 14443, ISO18092, Type A&B, Felica, Mifare card                                                                                                                |
| Magnetic Card Reader | ISO/IEC 7811, ISO/IEC 7813, Track 1/2/3, Bi-directional swiping                                                                                                                 |
| IC Card Reader       | ISO/IEC 7816, Conform to EMV L1/L2                                                                                                                                              |
| Keys / Buttons       | 5*3 PIN pad 15 keys                                                                                                                                                             |
| Audio                | BEEP                                                                                                                                                                            |
| Battery              | 3.7V/500mAh                                                                                                                                                                     |
| Adapter              | Input: 100-240V AC, 50/60Hz 0.35A Output: 5.0V DC/1.0A                                                                                                                          |
| Peripheral Ports     | Micro USB 2.0                                                                                                                                                                   |
| Physical             | 113.6mm (L)*59mm (W)*14mm (H)                                                                                                                                                   |
| Weight               | 80g                                                                                                                                                                             |
| Environment          | Operating Temperature: 0°C ~ 45°C (32°F~113°F)<br>Storage Temperature: -10°C ~ 60°C (14°F~140°F)<br>Relative Humidity: 5%-96% (Non-Condensing)                                  |
| Accessories          | USB Cable(only charging)*1, Manual*1                                                                                                                                            |
| Certifications       | PCI, EMV L1&L2, EMV Contactless L1, PayWave, Paypass, Amex, Discover, JCB, Pure, qUICS, Rupay, MIR, TQM, CE, FCC, BIS, ANRT, WPC, PBOC3.0 L1&CL2, PBOC3.0 CL1,DGM, UN38.3, MSDS |
|                      |                                                                                                                                                                                 |