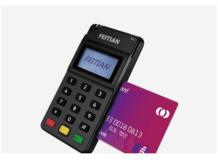

## ePayPOS600

Android, iOS, Windows Mobile

Micro USB BR/EDR V3.0 + BLE4.2

MSR + IC + NFC

**High-Capacity Battery** 