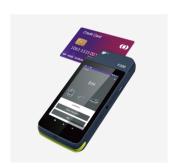

### **Smart Payment Terminal**

Android 10

4G + 3G + 2G Wi-Fi 5: 2.4GHz BT 4.2

4.0" HD LCM 2MP Camera

MSR + IC + NFC + QR