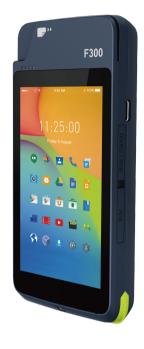

# F300

### **Smart Payment Terminal**

Android 10

4G + 3G + 2G Wi-Fi 5: 2.4GHz BT 4.2

4.0" HD LCM 2MP Camera

MSR + IC + NFC + QR

#### **SPECIFICATIONS**

| Operating System     | Android 10                                                                                                                                                                                                                                                                                                                                                                               |  |  |
|----------------------|------------------------------------------------------------------------------------------------------------------------------------------------------------------------------------------------------------------------------------------------------------------------------------------------------------------------------------------------------------------------------------------|--|--|
| Processor            | Quad-Core 4*A53@1.4GHz                                                                                                                                                                                                                                                                                                                                                                   |  |  |
| Memory               | RAM: 1GB + ROM: 8GB                                                                                                                                                                                                                                                                                                                                                                      |  |  |
| Communications       | 4G (LTE-FDD/LTE-TDD) + 3G (WCDMA) + 2G (GSM),<br>Wi-Fi 5: 2.4GHz, Bluetooth 4.2/BLE                                                                                                                                                                                                                                                                                                      |  |  |
| Location             | GPS, GLONASS/BeiDou                                                                                                                                                                                                                                                                                                                                                                      |  |  |
| Display              | 4.0 inch, IPS LCD, 800*480Pixel, Multi-touch                                                                                                                                                                                                                                                                                                                                             |  |  |
| Camera               | Rear: 2MP FF with Flash LED                                                                                                                                                                                                                                                                                                                                                              |  |  |
| Battery              | 3.8V/2800mAh(Built-in battery)                                                                                                                                                                                                                                                                                                                                                           |  |  |
| Magnetic Card Reader | ISO/IEC 7811, ISO/IEC 7813, Track 1/2/3, Bi-directional swiping                                                                                                                                                                                                                                                                                                                          |  |  |
| IC Card Reader       | ISO/IEC 7816, Conform to EMV L1/L2                                                                                                                                                                                                                                                                                                                                                       |  |  |
| NFC                  | 13.56MHz, ISO/IEC 14443, ISO18092, Type A&B, Felica, Mifare card                                                                                                                                                                                                                                                                                                                         |  |  |
| Card Slot            | SIM*1 + PSAM*1                                                                                                                                                                                                                                                                                                                                                                           |  |  |
| Peripheral Ports     | Type C*1 (USB2.0, OTG)                                                                                                                                                                                                                                                                                                                                                                   |  |  |
| Adapter              | Input: 100-240V AC, 50/60Hz 0.35A Output: 5V DC/2.0A                                                                                                                                                                                                                                                                                                                                     |  |  |
| Audio                | 1W                                                                                                                                                                                                                                                                                                                                                                                       |  |  |
| Physical             | 135.5mm (L)*65mm (W)*16.5mm (H)                                                                                                                                                                                                                                                                                                                                                          |  |  |
| Weight               | 174g                                                                                                                                                                                                                                                                                                                                                                                     |  |  |
| Environment          | Operating Temperature: -10°C ~ 50°C (14°F~122°F)<br>Storage Temperature: -20°C ~ 60°C (-4°F~140°F)<br>Relative Humidity: 5%-96% (Non-Condensing)                                                                                                                                                                                                                                         |  |  |
| Accessories          | Adapter*1, USB Cable(only charging)*1, Manual*1                                                                                                                                                                                                                                                                                                                                          |  |  |
| Certifications       | PCI, EMV L1&L2, EMV Contactless L1, Paypass, PayWave, JCB, Amex, Discover, Pure, qUICS, Rupay, AuspayNET, EFT POS, NSICCS, TQM, WPC, CE, FCC, ANRT, CB,CMC, RoHS, BIS, DGM, UN38.3, MSDS, NTRA-VOC, GSMA, Google Smart Tap, WEEE                                                                                                                                                         |  |  |
| Optional Items       | Memory Type C USB to RJ 45 Adapter Back Clip Barcode Scanner   RAM: 2GB/ROM: 16GB 100 Mbps Ethernet LAN Dimensions: 166.5*68.60*35.2mm   Card Slot Silicone Cover Image size: 640*480 Pixels 1D&2D   SIM*2 Customized colors Back Clip Biometric Fingerprint   USB Cable Screen Protector Dimensions: 177.6*68.7*40.0mm   Type C (data/damping) Hydrogel film Image size: 256*360 Pixels |  |  |