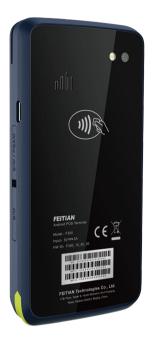

#### **SPECIFICATIONS**

| Operating System     | Android 10                                                                                                                                                                                                                                                                                                                                                                               |  |  |
|----------------------|------------------------------------------------------------------------------------------------------------------------------------------------------------------------------------------------------------------------------------------------------------------------------------------------------------------------------------------------------------------------------------------|--|--|
| Processor            | Quad-Core 4*A53@1.4GHz                                                                                                                                                                                                                                                                                                                                                                   |  |  |
| Memory               | RAM: 1GB + ROM: 8GB                                                                                                                                                                                                                                                                                                                                                                      |  |  |
| Communications       | 4G (LTE-FDD/LTE-TDD) + 3G (WCDMA) + 2G (GSM),<br>Wi-Fi 5: 2.4GHz, Bluetooth 4.2/BLE                                                                                                                                                                                                                                                                                                      |  |  |
| Location             | GPS, GLONASS/BeiDou                                                                                                                                                                                                                                                                                                                                                                      |  |  |
| Display              | 4.0 inch, IPS LCD, 800*480Pixel, Multi-touch                                                                                                                                                                                                                                                                                                                                             |  |  |
| Camera               | Rear: 2MP FF with Flash LED                                                                                                                                                                                                                                                                                                                                                              |  |  |
| Battery              | 3.8V/2800mAh(Built-in battery)                                                                                                                                                                                                                                                                                                                                                           |  |  |
| Magnetic Card Reader | ISO/IEC 7811, ISO/IEC 7813, Track 1/2/3, Bi-directional swiping                                                                                                                                                                                                                                                                                                                          |  |  |
| IC Card Reader       | ISO/IEC 7816, Conform to EMV L1/L2                                                                                                                                                                                                                                                                                                                                                       |  |  |
| NFC                  | 13.56MHz, ISO/IEC 14443, ISO18092, Type A&B, Felica, Mifare card                                                                                                                                                                                                                                                                                                                         |  |  |
| Card Slot            | SIM*1 + PSAM*1                                                                                                                                                                                                                                                                                                                                                                           |  |  |
| Peripheral Ports     | Type C*1 (USB2.0, OTG)                                                                                                                                                                                                                                                                                                                                                                   |  |  |
| Adapter              | Input: 100-240V AC, 50/60Hz 0.35A Output: 5V DC/2.0A                                                                                                                                                                                                                                                                                                                                     |  |  |
| Audio                | 1W                                                                                                                                                                                                                                                                                                                                                                                       |  |  |
| Physical             | 135.5mm (L)*65mm (W)*16.5mm (H)                                                                                                                                                                                                                                                                                                                                                          |  |  |
| Weight               | 174g                                                                                                                                                                                                                                                                                                                                                                                     |  |  |
| Environment          | Operating Temperature: -10°C ~ 50°C (14°F~122°F)<br>Storage Temperature: -20°C ~ 60°C (-4°F~140°F)<br>Relative Humidity: 5%-96% (Non-Condensing)                                                                                                                                                                                                                                         |  |  |
| Accessories          | Adapter*1, USB Cable(only charging)*1, Manual*1                                                                                                                                                                                                                                                                                                                                          |  |  |
| Certifications       | PCI, EMV L1&L2, EMV Contactless L1, Paypass, PayWave, JCB, Amex, Discover, Pure, qUICS, Rupay, AuspayNET, EFT POS, NSICCS, TQM, WPC, CE, FCC, ANRT, CB,CMC, RoHS, BIS, DGM, UN38.3, MSDS, NTRA-VOC, GSMA, Google Smart Tap, WEEE                                                                                                                                                         |  |  |
| Optional Items       | Memory Type C USB to RJ 45 Adapter Back Clip Barcode Scanner   RAM: 2GB/ROM: 16GB 100 Mbps Ethernet LAN Dimensions: 166.5*68.60*35.2mm   Card Slot Silicone Cover Image size: 640*480 Pixels 1D&2D   SIM*2 Customized colors Back Clip Biometric Fingerprint   USB Cable Screen Protector Dimensions: 177.6*68.7*40.0mm   Type C (data/damping) Hydrogel film Image size: 256*360 Pixels |  |  |