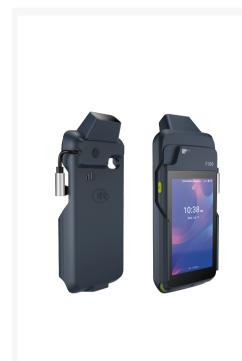

# F300

### **Smart Payment Terminal**

Android 10

4G + 3G + 2G Wi-Fi 5: 2.4GHz BT 4.2

4.0" HD LCM 2MP Camera

MSR + IC + NFC + QR

#### **SPECIFICATIONS**

| Operating System     | Android 10                                                                                                                                                                                                                                                                                                                                                                               |  |  |
|----------------------|------------------------------------------------------------------------------------------------------------------------------------------------------------------------------------------------------------------------------------------------------------------------------------------------------------------------------------------------------------------------------------------|--|--|
| Processor            | Quad-Core 4*A53@1.4GHz                                                                                                                                                                                                                                                                                                                                                                   |  |  |
| Memory               | RAM: 1GB + ROM: 8GB                                                                                                                                                                                                                                                                                                                                                                      |  |  |
| Communications       | 4G (LTE-FDD/LTE-TDD) + 3G (WCDMA) + 2G (GSM),<br>Wi-Fi 5: 2.4GHz, Bluetooth 4.2/BLE                                                                                                                                                                                                                                                                                                      |  |  |
| Location             | GPS, GLONASS/BeiDou                                                                                                                                                                                                                                                                                                                                                                      |  |  |
| Display              | 4.0 inch, IPS LCD, 800*480Pixel, Multi-touch                                                                                                                                                                                                                                                                                                                                             |  |  |
| Camera               | Rear: 2MP FF with Flash LED                                                                                                                                                                                                                                                                                                                                                              |  |  |
| Battery              | 3.8V/2800mAh(Built-in battery)                                                                                                                                                                                                                                                                                                                                                           |  |  |
| Magnetic Card Reader | ISO/IEC 7811, ISO/IEC 7813, Track 1/2/3, Bi-directional swiping                                                                                                                                                                                                                                                                                                                          |  |  |
| IC Card Reader       | ISO/IEC 7816, Conform to EMV L1/L2                                                                                                                                                                                                                                                                                                                                                       |  |  |
| NFC                  | 13.56MHz, ISO/IEC 14443, ISO18092, Type A&B, Felica, Mifare card                                                                                                                                                                                                                                                                                                                         |  |  |
| Card Slot            | SIM*1 + PSAM*1                                                                                                                                                                                                                                                                                                                                                                           |  |  |
| Peripheral Ports     | Type C*1 (USB2.0, OTG)                                                                                                                                                                                                                                                                                                                                                                   |  |  |
| Adapter              | Input: 100-240V AC, 50/60Hz 0.35A Output: 5V DC/2.0A                                                                                                                                                                                                                                                                                                                                     |  |  |
| Audio                | 1W                                                                                                                                                                                                                                                                                                                                                                                       |  |  |
| Physical             | 135.5mm (L)*65mm (W)*16.5mm (H)                                                                                                                                                                                                                                                                                                                                                          |  |  |
| Weight               | 174g                                                                                                                                                                                                                                                                                                                                                                                     |  |  |
| Environment          | Operating Temperature: -10°C ~ 50°C (14°F~122°F)<br>Storage Temperature: -20°C ~ 60°C (-4°F~140°F)<br>Relative Humidity: 5%-96% (Non-Condensing)                                                                                                                                                                                                                                         |  |  |
| Accessories          | Adapter*1, USB Cable(only charging)*1, Manual*1                                                                                                                                                                                                                                                                                                                                          |  |  |
| Certifications       | PCI, EMV L1&L2, EMV Contactless L1, Paypass, PayWave, JCB, Amex, Discover, Pure, qUICS, Rupay, AuspayNET, EFT POS, NSICCS, TQM, WPC, CE, FCC, ANRT, CB,CMC, RoHS, BIS, DGM, UN38.3, MSDS, NTRA-VOC, GSMA, Google Smart Tap, WEEE                                                                                                                                                         |  |  |
| Optional Items       | Memory Type C USB to RJ 45 Adapter Back Clip Barcode Scanner   RAM: 2GB/ROM: 16GB 100 Mbps Ethernet LAN Dimensions: 166.5*68.60*35.2mm   Card Slot Silicone Cover Image size: 640*480 Pixels 1D&2D   SIM*2 Customized colors Back Clip Biometric Fingerprint   USB Cable Screen Protector Dimensions: 177.6*68.7*40.0mm   Type C (data/damping) Hydrogel film Image size: 256*360 Pixels |  |  |