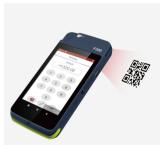

### **Smart Payment Terminal**

Android 10

4G + 3G + 2G Wi-Fi 5: 2.4GHz BT 4.2

4.0" HD LCM 2MP Camera

MSR + IC + NFC + QR