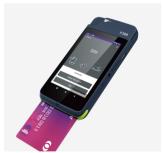

### **Smart Payment Terminal**

Android 10

4G + 3G + 2G Wi-Fi 5: 2.4GHz BT 4.2

4.0" HD LCM 2MP Camera

MSR + IC + NFC + QR