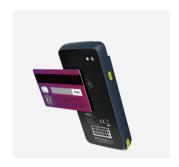

#### **SPECIFICATIONS**

| Operating System     | Android 10                                                                                                                                                                                                                                                                                                                                                                               |  |  |
|----------------------|------------------------------------------------------------------------------------------------------------------------------------------------------------------------------------------------------------------------------------------------------------------------------------------------------------------------------------------------------------------------------------------|--|--|
| Processor            | Quad-Core 4*A53@1.4GHz                                                                                                                                                                                                                                                                                                                                                                   |  |  |
| Memory               | RAM: 1GB + ROM: 8GB                                                                                                                                                                                                                                                                                                                                                                      |  |  |
| Communications       | 4G (LTE-FDD/LTE-TDD) + 3G (WCDMA) + 2G (GSM),<br>Wi-Fi 5: 2.4GHz, Bluetooth 4.2/BLE                                                                                                                                                                                                                                                                                                      |  |  |
| Location             | GPS, GLONASS/BeiDou                                                                                                                                                                                                                                                                                                                                                                      |  |  |
| Display              | 4.0 inch, IPS LCD, 800*480Pixel, Multi-touch                                                                                                                                                                                                                                                                                                                                             |  |  |
| Camera               | Rear: 2MP FF with Flash LED                                                                                                                                                                                                                                                                                                                                                              |  |  |
| Battery              | 3.8V/2800mAh(Built-in battery)                                                                                                                                                                                                                                                                                                                                                           |  |  |
| Magnetic Card Reader | ISO/IEC 7811, ISO/IEC 7813, Track 1/2/3, Bi-directional swiping                                                                                                                                                                                                                                                                                                                          |  |  |
| IC Card Reader       | ISO/IEC 7816, Conform to EMV L1/L2                                                                                                                                                                                                                                                                                                                                                       |  |  |
| NFC                  | 13.56MHz, ISO/IEC 14443, ISO18092, Type A&B, Felica, Mifare card                                                                                                                                                                                                                                                                                                                         |  |  |
| Card Slot            | SIM*1 + PSAM*1                                                                                                                                                                                                                                                                                                                                                                           |  |  |
| Peripheral Ports     | Type C*1 (USB2.0, OTG)                                                                                                                                                                                                                                                                                                                                                                   |  |  |
| Adapter              | Input: 100-240V AC, 50/60Hz 0.35A Output: 5V DC/2.0A                                                                                                                                                                                                                                                                                                                                     |  |  |
| Audio                | 1W                                                                                                                                                                                                                                                                                                                                                                                       |  |  |
| Physical             | 135.5mm (L)*65mm (W)*16.5mm (H)                                                                                                                                                                                                                                                                                                                                                          |  |  |
| Weight               | 174g                                                                                                                                                                                                                                                                                                                                                                                     |  |  |
| Environment          | Operating Temperature: -10°C ~ 50°C (14°F~122°F)<br>Storage Temperature: -20°C ~ 60°C (-4°F~140°F)<br>Relative Humidity: 5%-96% (Non-Condensing)                                                                                                                                                                                                                                         |  |  |
| Accessories          | Adapter*1, USB Cable(only charging)*1, Manual*1                                                                                                                                                                                                                                                                                                                                          |  |  |
| Certifications       | PCI, EMV L1&L2, EMV Contactless L1, Paypass, PayWave, JCB, Amex, Discover, Pure, qUICS, Rupay, AuspayNET, EFT POS, NSICCS, TQM, WPC, CE, FCC, ANRT, CB,CMC, RoHS, BIS, DGM, UN38.3, MSDS, NTRA-VOC, GSMA, Google Smart Tap, WEEE                                                                                                                                                         |  |  |
| Optional Items       | Memory Type C USB to RJ 45 Adapter Back Clip Barcode Scanner   RAM: 2GB/ROM: 16GB 100 Mbps Ethernet LAN Dimensions: 166.5*68.60*35.2mm   Card Slot Silicone Cover Image size: 640*480 Pixels 1D&2D   SIM*2 Customized colors Back Clip Biometric Fingerprint   USB Cable Screen Protector Dimensions: 177.6*68.7*40.0mm   Type C (data/damping) Hydrogel film Image size: 256*360 Pixels |  |  |