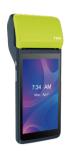

# F100

## **Non Payment Terminal**

Android 11

4G + 3G + 2G Wi-Fi 5: 2.4&5GHz BT 5.0

5.0" HD LCM 8MP Camera

NFC + QR

## **SPECIFICATIONS**

| Operating System | Android 11                                                                                                                                                                              |                                                                                                                                                                        |                                                                                               |
|------------------|-----------------------------------------------------------------------------------------------------------------------------------------------------------------------------------------|------------------------------------------------------------------------------------------------------------------------------------------------------------------------|-----------------------------------------------------------------------------------------------|
| Processor        | Quad-Core 4*A53@2.0GHz                                                                                                                                                                  |                                                                                                                                                                        |                                                                                               |
| Memory           | RAM: 2GB + ROM: 16GB                                                                                                                                                                    |                                                                                                                                                                        |                                                                                               |
| Communications   | 4G (LTE-FDD/LTE-TDD) + 3G (WCDMA) + 2G (GSM),<br>Wi-Fi 5: 2.4&5GHz, Bluetooth 5.0/BLE                                                                                                   |                                                                                                                                                                        |                                                                                               |
| Location         | GPS/A-GPS, GLONASS, BeiDou, Galileo                                                                                                                                                     |                                                                                                                                                                        |                                                                                               |
| Display          | 5.0 inch, HD IPS LCD, 1280*720Pixel, Multi-touch                                                                                                                                        |                                                                                                                                                                        |                                                                                               |
| Camera           | Rear: 8MP AF with Flash                                                                                                                                                                 |                                                                                                                                                                        |                                                                                               |
| Printer          | Thermal printer, Paper size: 58mm*40mm                                                                                                                                                  |                                                                                                                                                                        |                                                                                               |
| Battery          | 3.8V/4000mAh                                                                                                                                                                            |                                                                                                                                                                        |                                                                                               |
| Keys / Buttons   | Power Key, Volume+/-Key                                                                                                                                                                 |                                                                                                                                                                        |                                                                                               |
| Audio            | 1W                                                                                                                                                                                      |                                                                                                                                                                        |                                                                                               |
| NFC              | 13.56MHz, ISO/IEC 14443, ISO18092, Type A&B, Felica, Mifare card                                                                                                                        |                                                                                                                                                                        |                                                                                               |
| Card Slot        | SIM*2 + TF Card*1                                                                                                                                                                       |                                                                                                                                                                        |                                                                                               |
| Peripheral Ports | Type C*1(USB2.0, OTG), 3.5mm Audio Jack*1                                                                                                                                               |                                                                                                                                                                        |                                                                                               |
| Power            | Input: 100-240V AC, 50/60Hz 0.35A Output: 5.0V DC/2.0A                                                                                                                                  |                                                                                                                                                                        |                                                                                               |
| Physical         | 197mm (L)*77mm (W)*52.6mm (H)                                                                                                                                                           |                                                                                                                                                                        |                                                                                               |
| Weight           | 323g                                                                                                                                                                                    |                                                                                                                                                                        |                                                                                               |
| Environment      | Operating Temperature: -10°C ~ 50°C (14°F~122°F)<br>Storage Temperature: -20°C ~ 70°C (-4°F~158°F)<br>Relative Humidity: 5%-96% (Non-Condensing)                                        |                                                                                                                                                                        |                                                                                               |
| Accessories      | Adapter*1, USB Cable(only charging)*1, Manual*1                                                                                                                                         |                                                                                                                                                                        |                                                                                               |
| Certifications   | CE, ANRT, EAC, FAC, CB, BIS, WPC, DGM, UN38.3, MSDS, GSMA, Google GMS SafetyNet Compliance                                                                                              |                                                                                                                                                                        |                                                                                               |
| Optional Items   | Card Slot SIM*1 + PSAM*1  Fingerprint Biometric fingerprint module  Fiscal USB OR UART POGO PIN Connector (Type C only charging)  Barcode Scann Module Image Size: 640*480 Pixels 1D&2D | USB Cable Type C (data/damping)  Charging Cradle 5V/2A  Multi-function Dock Lite Type C*1, RJ45*1, RJ11*1, Type A*2  Type C USB to RJ 45 Adapter 100 Mbps Ethernet LAN | Screen Protector Hydrogel film  Silicone Cover Customized colors  POS Bracket Desktop bracket |