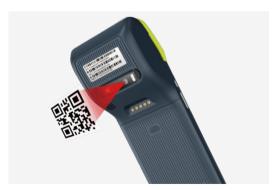

#### **Barcode Scanner**

| Image Size        | 640*480 Pixels 1D&2D          |
|-------------------|-------------------------------|
| Field of View     | 34°(H)*27°(V)                 |
| Motion Tolerances | Up to 25in(63.5cm) per second |