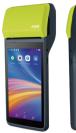

# F100

## **Non Payment Terminal**

Android 11

4G + 3G + 2G Wi-Fi 5: 2.4&5GHz BT 5.0

5.0" HD LCM 8MP Camera

NFC + QR

## **SPECIFICATIONS**

| Operating System | Android 11                                                                                                                                                                              |                                                                                                                                                                        |                                                                                               |
|------------------|-----------------------------------------------------------------------------------------------------------------------------------------------------------------------------------------|------------------------------------------------------------------------------------------------------------------------------------------------------------------------|-----------------------------------------------------------------------------------------------|
| Processor        | Quad-Core 4*A53@2.0GHz                                                                                                                                                                  |                                                                                                                                                                        |                                                                                               |
| Memory           | RAM: 2GB + ROM: 16GB                                                                                                                                                                    |                                                                                                                                                                        |                                                                                               |
| Communications   | 4G (LTE-FDD/LTE-TDD) + 3G (WCDMA) + 2G (GSM),<br>Wi-Fi 5: 2.4&5GHz, Bluetooth 5.0/BLE                                                                                                   |                                                                                                                                                                        |                                                                                               |
| Location         | GPS/A-GPS, GLONASS, BeiDou, Galileo                                                                                                                                                     |                                                                                                                                                                        |                                                                                               |
| Display          | 5.0 inch, HD IPS LCD, 1280*720Pixel, Multi-touch                                                                                                                                        |                                                                                                                                                                        |                                                                                               |
| Camera           | Rear: 8MP AF with Flash                                                                                                                                                                 |                                                                                                                                                                        |                                                                                               |
| Printer          | Thermal printer, Paper size: 58mm*40mm                                                                                                                                                  |                                                                                                                                                                        |                                                                                               |
| Battery          | 3.8V/4000mAh                                                                                                                                                                            |                                                                                                                                                                        |                                                                                               |
| Keys / Buttons   | Power Key, Volume+/-Key                                                                                                                                                                 |                                                                                                                                                                        |                                                                                               |
| Audio            | 1W                                                                                                                                                                                      |                                                                                                                                                                        |                                                                                               |
| NFC              | 13.56MHz, ISO/IEC 14443, ISO18092, Type A&B, Felica, Mifare card                                                                                                                        |                                                                                                                                                                        |                                                                                               |
| Card Slot        | SIM*2 + TF Card*1                                                                                                                                                                       |                                                                                                                                                                        |                                                                                               |
| Peripheral Ports | Type C*1(USB2.0, OTG), 3.5mm Audio Jack*1                                                                                                                                               |                                                                                                                                                                        |                                                                                               |
| Power            | Input: 100-240V AC, 50/60Hz 0.35A Output: 5.0V DC/2.0A                                                                                                                                  |                                                                                                                                                                        |                                                                                               |
| Physical         | 197mm (L)*77mm (W)*52.6mm (H)                                                                                                                                                           |                                                                                                                                                                        |                                                                                               |
| Weight           | 323g                                                                                                                                                                                    |                                                                                                                                                                        |                                                                                               |
| Environment      | Operating Temperature: -10°C ~ 50°C (14°F~122°F)<br>Storage Temperature: -20°C ~ 70°C (-4°F~158°F)<br>Relative Humidity: 5%-96% (Non-Condensing)                                        |                                                                                                                                                                        |                                                                                               |
| Accessories      | Adapter*1, USB Cable(only charging)*1, Manual*1                                                                                                                                         |                                                                                                                                                                        |                                                                                               |
| Certifications   | CE, ANRT, EAC, FAC, CB, BIS, WPC, DGM, UN38.3, MSDS, GSMA, Google GMS SafetyNet Compliance                                                                                              |                                                                                                                                                                        |                                                                                               |
| Optional Items   | Card Slot SIM*1 + PSAM*1  Fingerprint Biometric fingerprint module  Fiscal USB OR UART POGO PIN Connector (Type C only charging)  Barcode Scann Module Image Size: 640*480 Pixels 1D&2D | USB Cable Type C (data/damping)  Charging Cradle 5V/2A  Multi-function Dock Lite Type C*1, RJ45*1, RJ11*1, Type A*2  Type C USB to RJ 45 Adapter 100 Mbps Ethernet LAN | Screen Protector Hydrogel film  Silicone Cover Customized colors  POS Bracket Desktop bracket |