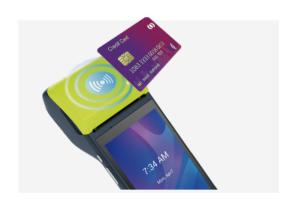

## **SPECIFICATIONS**

| Operating System | Android 11                                                                                                                                                                              |                                                                                                                                                                        |                                                                                               |
|------------------|-----------------------------------------------------------------------------------------------------------------------------------------------------------------------------------------|------------------------------------------------------------------------------------------------------------------------------------------------------------------------|-----------------------------------------------------------------------------------------------|
| Processor        | Quad-Core 4*A53@2.0GHz                                                                                                                                                                  |                                                                                                                                                                        |                                                                                               |
| Memory           | RAM: 2GB + ROM: 16GB                                                                                                                                                                    |                                                                                                                                                                        |                                                                                               |
| Communications   | 4G (LTE-FDD/LTE-TDD) + 3G (WCDMA) + 2G (GSM),<br>Wi-Fi 5: 2.4&5GHz, Bluetooth 5.0/BLE                                                                                                   |                                                                                                                                                                        |                                                                                               |
| Location         | GPS/A-GPS, GLONASS, BeiDou, Galileo                                                                                                                                                     |                                                                                                                                                                        |                                                                                               |
| Display          | 5.0 inch, HD IPS LCD, 1280*720Pixel, Multi-touch                                                                                                                                        |                                                                                                                                                                        |                                                                                               |
| Camera           | Rear: 8MP AF with Flash                                                                                                                                                                 |                                                                                                                                                                        |                                                                                               |
| Printer          | Thermal printer, Paper size: 58mm*40mm                                                                                                                                                  |                                                                                                                                                                        |                                                                                               |
| Battery          | 3.8V/4000mAh                                                                                                                                                                            |                                                                                                                                                                        |                                                                                               |
| Keys / Buttons   | Power Key, Volume+/-Key                                                                                                                                                                 |                                                                                                                                                                        |                                                                                               |
| Audio            | 1W                                                                                                                                                                                      |                                                                                                                                                                        |                                                                                               |
| NFC              | 13.56MHz, ISO/IEC 14443, ISO18092, Type A&B, Felica, Mifare card                                                                                                                        |                                                                                                                                                                        |                                                                                               |
| Card Slot        | SIM*2 + TF Card*1                                                                                                                                                                       |                                                                                                                                                                        |                                                                                               |
| Peripheral Ports | Type C*1(USB2.0, OTG), 3.5mm Audio Jack*1                                                                                                                                               |                                                                                                                                                                        |                                                                                               |
| Power            | Input: 100-240V AC, 50/60Hz 0.35A Output: 5.0V DC/2.0A                                                                                                                                  |                                                                                                                                                                        |                                                                                               |
| Physical         | 197mm (L)*77mm (W)*52.6mm (H)                                                                                                                                                           |                                                                                                                                                                        |                                                                                               |
| Weight           | 323g                                                                                                                                                                                    |                                                                                                                                                                        |                                                                                               |
| Environment      | Operating Temperature: -10°C ~ 50°C (14°F~122°F)<br>Storage Temperature: -20°C ~ 70°C (-4°F~158°F)<br>Relative Humidity: 5%-96% (Non-Condensing)                                        |                                                                                                                                                                        |                                                                                               |
| Accessories      | Adapter*1, USB Cable(only charging)*1, Manual*1                                                                                                                                         |                                                                                                                                                                        |                                                                                               |
| Certifications   | CE, ANRT, EAC, FAC, CB, BIS, WPC, DGM, UN38.3, MSDS, GSMA, Google GMS SafetyNet Compliance                                                                                              |                                                                                                                                                                        |                                                                                               |
| Optional Items   | Card Slot SIM*1 + PSAM*1  Fingerprint Biometric fingerprint module  Fiscal USB OR UART POGO PIN Connector (Type C only charging)  Barcode Scann Module Image Size: 640*480 Pixels 1D&2D | USB Cable Type C (data/damping)  Charging Cradle 5V/2A  Multi-function Dock Lite Type C*1, RJ45*1, RJ11*1, Type A*2  Type C USB to RJ 45 Adapter 100 Mbps Ethernet LAN | Screen Protector Hydrogel film  Silicone Cover Customized colors  POS Bracket Desktop bracket |