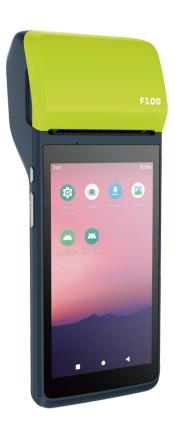

# F100

## **Non Payment Terminal**

Android 11

4G + 3G + 2G Wi-Fi 5: 2.4&5GHz BT 5.0

5.0" HD LCM 8MP Camera

NFC + QR