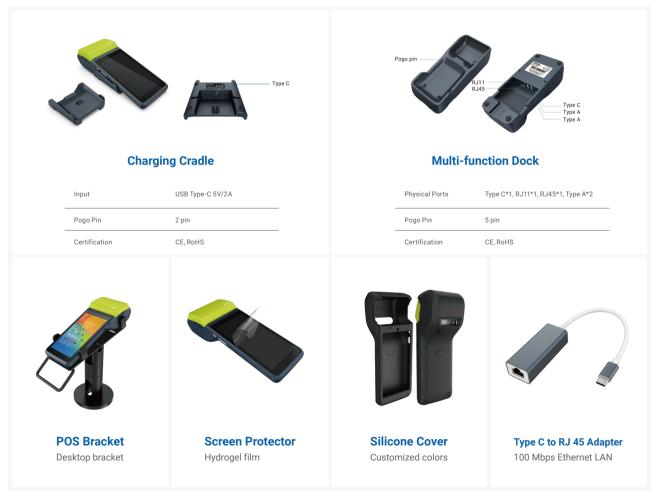

# **F100 Options and Accessories**

## **SPECIFICATIONS**

| Operating System | Android 11                                                                                                                                                                              |                                                                                                                                                                        |                                                                                               |
|------------------|-----------------------------------------------------------------------------------------------------------------------------------------------------------------------------------------|------------------------------------------------------------------------------------------------------------------------------------------------------------------------|-----------------------------------------------------------------------------------------------|
| Processor        | Quad-Core 4*A53@2.0GHz                                                                                                                                                                  |                                                                                                                                                                        |                                                                                               |
| Memory           | RAM: 2GB + ROM: 16GB                                                                                                                                                                    |                                                                                                                                                                        |                                                                                               |
| Communications   | 4G (LTE-FDD/LTE-TDD) + 3G (WCDMA) + 2G (GSM),<br>Wi-Fi 5: 2.4&5GHz, Bluetooth 5.0/BLE                                                                                                   |                                                                                                                                                                        |                                                                                               |
| Location         | GPS/A-GPS, GLONASS, BeiDou, Galileo                                                                                                                                                     |                                                                                                                                                                        |                                                                                               |
| Display          | 5.0 inch, HD IPS LCD, 1280*720Pixel, Multi-touch                                                                                                                                        |                                                                                                                                                                        |                                                                                               |
| Camera           | Rear: 8MP AF with Flash                                                                                                                                                                 |                                                                                                                                                                        |                                                                                               |
| Printer          | Thermal printer, Paper size: 58mm*40mm                                                                                                                                                  |                                                                                                                                                                        |                                                                                               |
| Battery          | 3.8V/4000mAh                                                                                                                                                                            |                                                                                                                                                                        |                                                                                               |
| Keys / Buttons   | Power Key, Volume+/-Key                                                                                                                                                                 |                                                                                                                                                                        |                                                                                               |
| Audio            | 1W                                                                                                                                                                                      |                                                                                                                                                                        |                                                                                               |
| NFC              | 13.56MHz, ISO/IEC 14443, ISO18092, Type A&B, Felica, Mifare card                                                                                                                        |                                                                                                                                                                        |                                                                                               |
| Card Slot        | SIM*2 + TF Card*1                                                                                                                                                                       |                                                                                                                                                                        |                                                                                               |
| Peripheral Ports | Type C*1(USB2.0, OTG), 3.5mm Audio Jack*1                                                                                                                                               |                                                                                                                                                                        |                                                                                               |
| Power            | Input: 100-240V AC, 50/60Hz 0.35A Output: 5.0V DC/2.0A                                                                                                                                  |                                                                                                                                                                        |                                                                                               |
| Physical         | 197mm (L)*77mm (W)*52.6mm (H)                                                                                                                                                           |                                                                                                                                                                        |                                                                                               |
| Weight           | 323g                                                                                                                                                                                    |                                                                                                                                                                        |                                                                                               |
| Environment      | Operating Temperature: -10°C ~ 50°C (14°F~122°F)<br>Storage Temperature: -20°C ~ 70°C (-4°F~158°F)<br>Relative Humidity: 5%-96% (Non-Condensing)                                        |                                                                                                                                                                        |                                                                                               |
| Accessories      | Adapter*1, USB Cable(only charging)*1, Manual*1                                                                                                                                         |                                                                                                                                                                        |                                                                                               |
| Certifications   | CE, ANRT, EAC, FAC, CB, BIS, WPC, DGM, UN38.3, MSDS, GSMA, Google GMS SafetyNet Compliance                                                                                              |                                                                                                                                                                        |                                                                                               |
| Optional Items   | Card Slot SIM*1 + PSAM*1  Fingerprint Biometric fingerprint module  Fiscal USB OR UART POGO PIN Connector (Type C only charging)  Barcode Scann Module Image Size: 640*480 Pixels 1D&2D | USB Cable Type C (data/damping)  Charging Cradle 5V/2A  Multi-function Dock Lite Type C*1, RJ45*1, RJ11*1, Type A*2  Type C USB to RJ 45 Adapter 100 Mbps Ethernet LAN | Screen Protector Hydrogel film  Silicone Cover Customized colors  POS Bracket Desktop bracket |