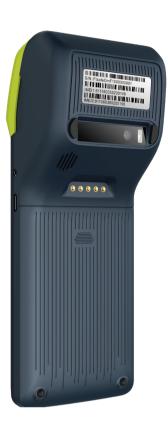

## **SPECIFICATIONS**

| Operating System | Android 11                                                                                                                                                                              |                                                                                                                                                                        |                                                                                               |
|------------------|-----------------------------------------------------------------------------------------------------------------------------------------------------------------------------------------|------------------------------------------------------------------------------------------------------------------------------------------------------------------------|-----------------------------------------------------------------------------------------------|
| Processor        | Quad-Core 4*A53@2.0GHz                                                                                                                                                                  |                                                                                                                                                                        |                                                                                               |
| Memory           | RAM: 2GB + ROM: 16GB                                                                                                                                                                    |                                                                                                                                                                        |                                                                                               |
| Communications   | 4G (LTE-FDD/LTE-TDD) + 3G (WCDMA) + 2G (GSM),<br>Wi-Fi 5: 2.4&5GHz, Bluetooth 5.0/BLE                                                                                                   |                                                                                                                                                                        |                                                                                               |
| Location         | GPS/A-GPS, GLONASS, BeiDou, Galileo                                                                                                                                                     |                                                                                                                                                                        |                                                                                               |
| Display          | 5.0 inch, HD IPS LCD, 1280*720Pixel, Multi-touch                                                                                                                                        |                                                                                                                                                                        |                                                                                               |
| Camera           | Rear: 8MP AF with Flash                                                                                                                                                                 |                                                                                                                                                                        |                                                                                               |
| Printer          | Thermal printer, Paper size: 58mm*40mm                                                                                                                                                  |                                                                                                                                                                        |                                                                                               |
| Battery          | 3.8V/4000mAh                                                                                                                                                                            |                                                                                                                                                                        |                                                                                               |
| Keys / Buttons   | Power Key, Volume+/-Key                                                                                                                                                                 |                                                                                                                                                                        |                                                                                               |
| Audio            | 1W                                                                                                                                                                                      |                                                                                                                                                                        |                                                                                               |
| NFC              | 13.56MHz, ISO/IEC 14443, ISO18092, Type A&B, Felica, Mifare card                                                                                                                        |                                                                                                                                                                        |                                                                                               |
| Card Slot        | SIM*2 + TF Card*1                                                                                                                                                                       |                                                                                                                                                                        |                                                                                               |
| Peripheral Ports | Type C*1(USB2.0, OTG), 3.5mm Audio Jack*1                                                                                                                                               |                                                                                                                                                                        |                                                                                               |
| Power            | Input: 100-240V AC, 50/60Hz 0.35A Output: 5.0V DC/2.0A                                                                                                                                  |                                                                                                                                                                        |                                                                                               |
| Physical         | 197mm (L)*77mm (W)*52.6mm (H)                                                                                                                                                           |                                                                                                                                                                        |                                                                                               |
| Weight           | 323g                                                                                                                                                                                    |                                                                                                                                                                        |                                                                                               |
| Environment      | Operating Temperature: -10°C ~ 50°C (14°F~122°F)<br>Storage Temperature: -20°C ~ 70°C (-4°F~158°F)<br>Relative Humidity: 5%-96% (Non-Condensing)                                        |                                                                                                                                                                        |                                                                                               |
| Accessories      | Adapter*1, USB Cable(only charging)*1, Manual*1                                                                                                                                         |                                                                                                                                                                        |                                                                                               |
| Certifications   | CE, ANRT, EAC, FAC, CB, BIS, WPC, DGM, UN38.3, MSDS, GSMA, Google GMS SafetyNet Compliance                                                                                              |                                                                                                                                                                        |                                                                                               |
| Optional Items   | Card Slot SIM*1 + PSAM*1  Fingerprint Biometric fingerprint module  Fiscal USB OR UART POGO PIN Connector (Type C only charging)  Barcode Scann Module Image Size: 640*480 Pixels 1D&2D | USB Cable Type C (data/damping)  Charging Cradle 5V/2A  Multi-function Dock Lite Type C*1, RJ45*1, RJ11*1, Type A*2  Type C USB to RJ 45 Adapter 100 Mbps Ethernet LAN | Screen Protector Hydrogel film  Silicone Cover Customized colors  POS Bracket Desktop bracket |