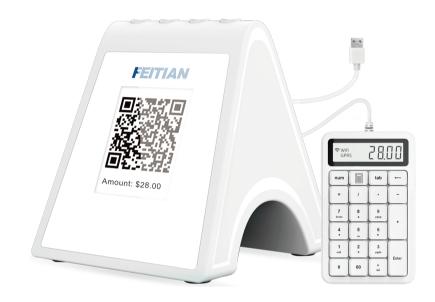

## **Dynamic QR Sound Box**

2.4 inch, 240 × 320

4G

Battery 2000mAh

3W

## M20

| Processor        | Cortex-R5 RTOS                                                                                                                                                      |
|------------------|---------------------------------------------------------------------------------------------------------------------------------------------------------------------|
| Memory           | RAM: 8M / ROM: 8M(16MB Optional)                                                                                                                                    |
| Communications   | 4G (FDD-LTE: B1/B3/B5/B8, TDD-LTE: B34/B38/B39/B40/B41)<br>WiFi: 2.4GHz(Optional)                                                                                   |
| Display          | 2.4 inch, 240 × 320                                                                                                                                                 |
| Audio            | 4Ω/3W                                                                                                                                                               |
| Keys / Buttons   | Power, Volume +/-, Function, Reset                                                                                                                                  |
| Peripheral Ports | Type-C*1                                                                                                                                                            |
| Indicator        | Red, green and blue indicator                                                                                                                                       |
| Card Slot        | SIM*1                                                                                                                                                               |
| Battery          | 3.7V/2000mAh                                                                                                                                                        |
| Keyboard         | Buttons: with 0-9/00 number keys, function key, cancel key, enter key, etc.  Display: Segment code display, can display the amount of payment, network status, etc. |
| Power            | Support 5V-1A power adapter input                                                                                                                                   |
| Physical         | 90mm(L) × 90mm (W) × 116mm (H)                                                                                                                                      |
| Weight           | 210g                                                                                                                                                                |
| Environment      | Operating Temperature: -10°C ~ 50°C (14°F~122°F) Storage Temperature: -20°C ~ 70°C (-4°F~158°F) Relative Humidity: 5%-96% (Non-Condensing)                          |